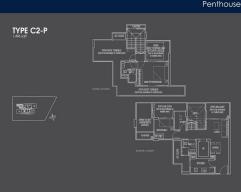

## 26, NEWTON ROAD, NEWTON, NOVENA, SINGAPORE 307957

■ LISTING ID: SGLD20896757 ■ TENURE: FREEHOLD ■ TITLE: N/A

■ SIZE BUILT-UP: 1,496SQFT (139SQM)
■ SITE AREA: 37,577SQFT (3,491SQM)

■ NO. OF FLOORS: 26

■ FLOOR/LEVEL: 25 - PENTHOUSE

■ BED ROOMS: 2+1
■ BATH ROOMS: 2
■ MAIDS ROOMS: N/A
■ PARKING SPACES: N/A
■ LAYOUT TYPE: END LOT
■ FACING: NORTH W

■ FACING: NORTH WEST ■ VIEWING: OTHER

OFILING PRIOR

■ **SELLING PRICE**: CALL FOR PRICE

**■ COMPLETION YEAR:** 2016, 7YRS

#### **26 NEWTON**

Spacious 1,496sqft (139sqm), partially furnished, 2 bedroom, 2 bathroom Condominium for Sale. Completed in 2016, this penthouse end lot unit is in original condition. Others: Freehold, facing north west, 1 other room(s) This property is currently vacant and ready to move in. Located in Singapore's district D11 near Newton, Novena in the area Newton (Central region).