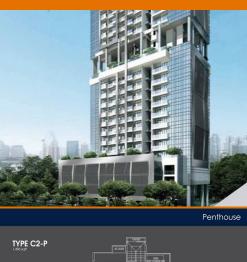

## 26, NEWTON ROAD, NEWTON, NOVENA, SINGAPORE 307957

■ LISTING ID: SGLD20896757 ■ TENURE: FREEHOLD ■ TITLE: N/A

■ SIZE BUILT-UP: 1,496SQFT (139SQM)
■ SITE AREA: 37,577SQFT (3,491SQM)

■ NO. OF FLOORS: 26

■ FLOOR/LEVEL: 25 - PENTHOUSE

■ BED ROOMS: 2+1
■ BATH ROOMS: 2
■ MAIDS ROOMS: N/A
■ PARKING SPACES: N/A
■ LAYOUT TYPE: END LOT
■ FACING: NORTH W

■ FACING: NORTH WEST ■ VIEWING: OTHER

OFILING PRIOR

■ **SELLING PRICE**: CALL FOR PRICE

**■ COMPLETION YEAR:** 2016, 7YRS

#### **26 NEWTON**

Spacious 1,496sqft (139sqm), partially furnished, 2 bedroom, 2 bathroom Condominium for Sale. Completed in 2016, this penthouse end lot unit is in original condition. Others: Freehold, facing north west, 1 other room(s) This property is currently vacant and ready to move in. Located in Singapore's district D11 near Newton, Novena in the area Newton (Central region).